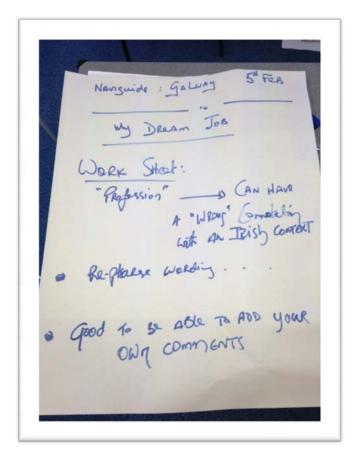

### **Naviguide Methods**

List of Naviguide Methods tried, reviewed and discussed:

- 2.1.3 Developing Group Rules
- 2.1.1 Introduction to Vocational Orientation Objectives and Expectations
- 2.9.2 The Cover Letter
- 2.9.3 Analysing No-No's in the Application Process
- 2.9.4 Application Rejected- This is what you can do
- 2.9.7 Getting Information on the Employer
- 2.4.2 Researching Careers
- 2.4.4 Alternatives to the Dream Job
- 2.4.11 My Ideal Working Environment
- 2.4.5 Qualifications Required in the Labour Market
- 2.1.2 Getting Started with Vocational Orientation
- 2.5.5 Analysis of potential: 'What Are My Hidden Talents'?
- 2.6.7 My Professional Identity
- 2.9.5 The Hidden Labour Market: Your Personal Contacts
- 2.2.3 My Most Important Values
- 2.4.13 Mr. President is looking for a Bodyguard
- 2.3.3 Contract with myself
- 2.6.8 Job Search as a project

# My Most Important Values

Alternatives to the **Dream Job** 

**Contract with Myself** 