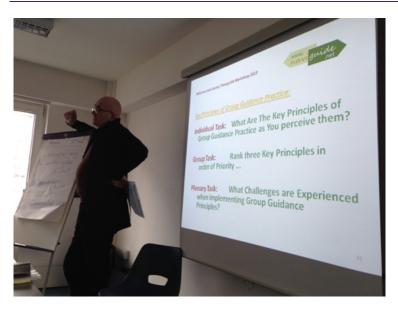

### **Key Principles of Group Guidance**

# **Group Discussion on the Key Principles of Group Guidance**

- Individual Task: What Are The Key Principles of Group Guidance Practice as You perceive them?
- Group Task: Rank three Key Principles in order of Priority ...
- Plenary Task: What Challenges are Experienced when Implementing Group Guidance Principles?