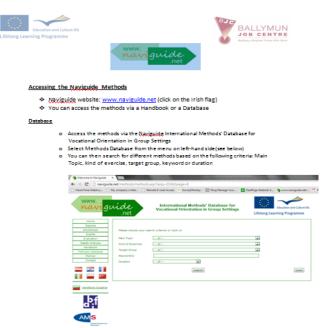

## **Accessing the Naviguide methods**

Participants were shown how to access the Naviguide methods via the Naviguide website <a href="www.naviguide.net">www.naviguide.net</a> and were also given instructions to take home (see document on Accessing the Naviguide methods)